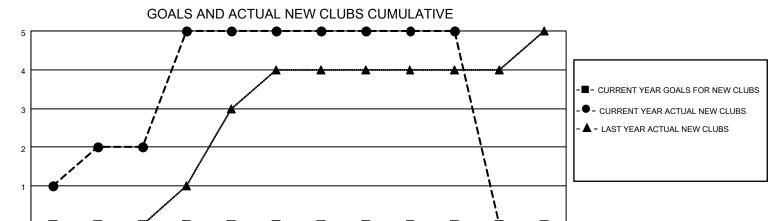

## District 301 C

| Clubs RESULTS FOR 2021-2022 |   |   |   | Members RESULTS FOR 2021-2022 |   |     |     |
|-----------------------------|---|---|---|-------------------------------|---|-----|-----|
|                             |   |   |   |                               |   |     |     |
| JULY/AUG/SEPT               | 0 | 2 | 3 | JULY/AUG/SEPT                 | 0 | 150 | 63  |
| OCT/NOV/DEC                 | 0 | 3 | 2 | OCT/NOV/DEC                   | 0 | 188 | 159 |
| JAN/FEB/MAR                 | 0 | 0 | 1 | JAN/FEB/MAR                   | 0 | 115 | 22  |
| APR/MAY/JUNE                | 0 | 0 | 0 | APR/MAY/JUNE                  | 0 | 22  | 13  |