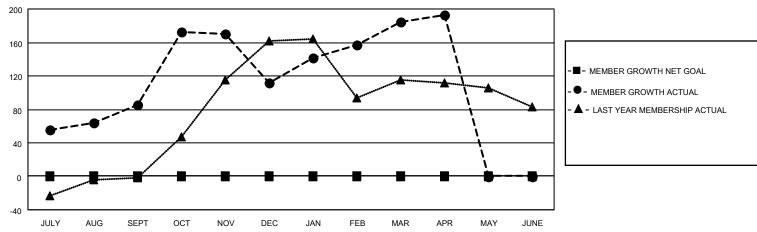

## District 301 C

| Clubs RESULTS FOR 2021-2022 |   |   |   | Members RESULTS FOR 2021-2022 |   |     |     |
|-----------------------------|---|---|---|-------------------------------|---|-----|-----|
|                             |   |   |   |                               |   |     |     |
| JULY/AUG/SEPT               | 0 | 2 | 3 | JULY/AUG/SEPT                 | 0 | 150 | 63  |
| OCT/NOV/DEC                 | 0 | 3 | 2 | OCT/NOV/DEC                   | 0 | 188 | 159 |
| JAN/FEB/MAR                 | 0 | 0 | 1 | JAN/FEB/MAR                   | 0 | 115 | 22  |
| APR/MAY/JUNE                | 0 | 0 | 0 | APR/MAY/JUNE                  | 0 | 22  | 13  |

## GOALS AND ACTUAL MEMBERS CUMULATIVE

DEC

| DROPPED CLUBS: 6 |     | 33 CLUBS OF 49 ADDED 1 OR<br>MORE NEW MEMBERS | GENDER DISTRIBUTION                 |                                |  |
|------------------|-----|-----------------------------------------------|-------------------------------------|--------------------------------|--|
|                  |     | INONE NEW MEMBERS                             | MALE<br>FEMALE                      | 675 (39.89%)<br>1,017 (60.11%) |  |
| DROPPED MEMBERS  |     |                                               | NON BINARY<br>PREFER NOT TO ANSWER  | 0 (0.00%)<br>0 (0.00%)         |  |
| DECEASED         | 8   |                                               | THE ENTITY TO ANOWER                | 0 (0.0070)                     |  |
| CLUB CANCELLED   | 83  | CLICK HERE FOR CUMULATIVE                     | TOTAL FAMILY UNIT MEMBERS           | 597                            |  |
| OTHER            | 166 | MEMBERSHIP DATA                               |                                     |                                |  |
| TOTAL 257        |     |                                               | FAMILY MEMBERS PAYING HALF DUES 372 |                                |  |
|                  |     |                                               |                                     |                                |  |